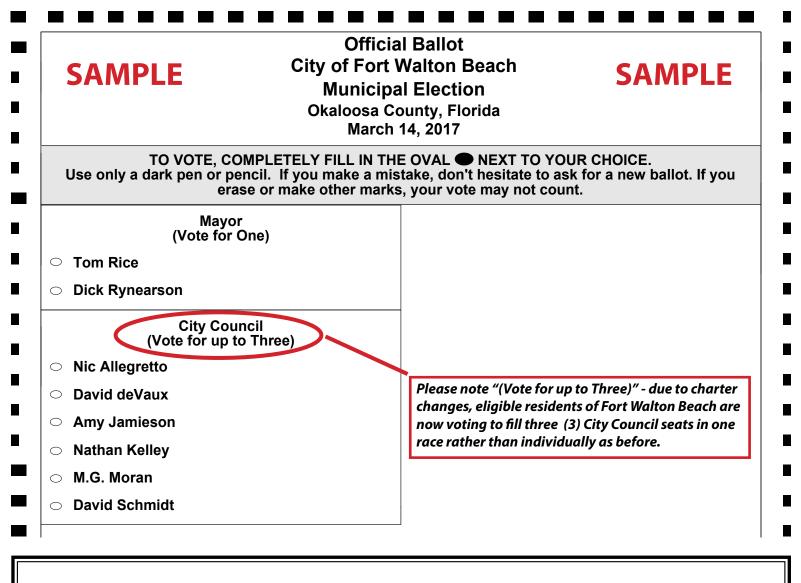

## This is your Sample Ballot for the March 14, 2017, City of Fort Walton Beach Municipal Election.

- Only City of Fort Walton Beach residents registered to vote on or before February 13, 2017, are eligible to vote in this election.
- If you have moved since you last voted, please check with the Supervisor of Elections Office to verify if you are still eligible for this city election.
- Move your polling place to your living room. Request your ballot by contacting the Supervisor of Elections Office via telephone, email, mail, in person or by visiting our website. Vote-by-mail ballots must be returned to the Supervisor of Elections Office by 7pm on Election Day in order to be counted.
- Early voting will be held Monday, March 6 Friday, March 10, at the Supervisor of Elections Office in Crestview and Shalimar. Hours of operation are 8am – 5pm.
- O Polling places (see reverse) for registered city residents are open from 7am to 7pm on March 14, 2017.